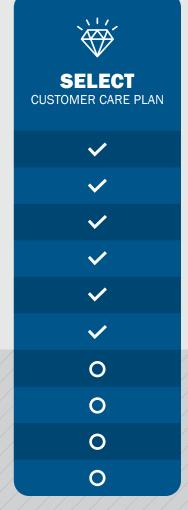

### SELECT CUSTOMER CARE PLAN

Tailor this plan to your needs by choosing the options you require on top of the warranty on parts and labour. Make sure your system's working condition and performance stay top-notch.