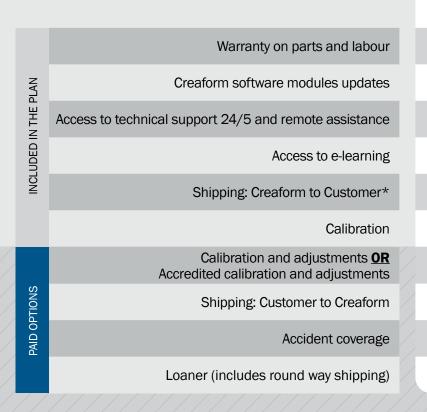

### **Customer Care Plan Options**

#### 1 Warranty on parts and labour

Keep control of your cost of ownership by having parts replaced when required to keep performance of your system.

#### 2 Creaform software modules updates<sup>1</sup>

Keep your system improving over time by updating your Creaform software to the latest compatible version.

#### 3 Access to technical support 24/5 and remote assistance

Monday through Friday. Solution-focused support, performed by our technical support specialists remotely on your computer.

#### 4 Access to e-learning

Access up to date, continuous training material at all times.

#### 5 Shipping: Creaform to Customer<sup>2</sup>

Following repairs or calibration, excludes custom brokerage fees, duties, and taxes that might be applicable.

#### 6 Calibration

Validation of the hardware's accuracy using a precision bar and a diagnostic report, includes a calibration certificate. Performed in Creaform's Service and Repair Centers.

#### 7 Calibration and adjustments

Includes a calibration in the closest service or repair center, and a calibration certificate. If the system is out of Creaform specifications, adjustments and any repairs will be completed in one of Creaform's Repair Center. These adjustments ensure your system comes back to factory settings (within specifications).

#### 8 Accredited calibration and adjustments

Calibration in compliance with the audited certification process ISO 17025. The specific and very exhaustive testing and performance scopes are defined and supported by established international standards. If the system is out of Creaform specifications, adjustments and any repairs will be completed. These adjustments ensure your system comes back to factory settings (within specifications). Includes a Calibration Certificate with performance testing procedure used, its description and ISO standard. Performed at Creaform's Canada and France Repair Centers.

#### 9 Shipping: Customer to Creaform<sup>2</sup>

Ease the repair and calibration process by adding this shipping option to your plan. Excludes custom brokerage fees, duties, and taxes that might be applicable.

#### 10 Accident coverage

For a complete worry-free coverage!
The accident coverage option will cover damages due to accidents that are excluded from our warranty on parts and labor.

#### 11 Loaner

Avoid any downtime with this option, as you will have access to a loaner for the duration of your calibration or repairs. The option includes round way shipping of the loaner system.

 $<sup>\</sup>ensuremath{\text{1-}}$  When the Customer Care Plan is purchased at the time of hardware acquisition